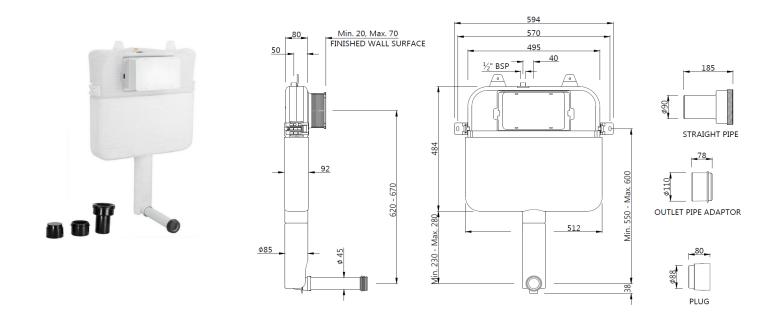

| Single Piece Slim In-wall Cistern Body With Installation Kit & "P-Type" Drain Pipe Connection Set For                                                                                                                                                                                                                                                                                                                                                                                                                                                                                                                                                                                                                                                                                                                                                            |
|------------------------------------------------------------------------------------------------------------------------------------------------------------------------------------------------------------------------------------------------------------------------------------------------------------------------------------------------------------------------------------------------------------------------------------------------------------------------------------------------------------------------------------------------------------------------------------------------------------------------------------------------------------------------------------------------------------------------------------------------------------------------------------------------------------------------------------------------------------------|
| Wall Hung Wc (Without Flush Control Plate)                                                                                                                                                                                                                                                                                                                                                                                                                                                                                                                                                                                                                                                                                                                                                                                                                       |
| 3.0/6.0 LPF                                                                                                                                                                                                                                                                                                                                                                                                                                                                                                                                                                                                                                                                                                                                                                                                                                                      |
| <ul> <li>Tank body: Strong 80 mm thick High-density polyethylene (HDPE) 'Single-piece' body.</li> <li>Anti-Condensation Lining: Anti condensation lining of 6mm thick wall takes care of temperature change.</li> <li>Inlet &amp; Outlet Valves: Inlet valve has a special rotary structure which gives out low noise &amp; anti siphon function. Both valves (Inlet &amp; outlet) are WARS approved.</li> <li>Working Pressure: 0.3-10 bar (1.0 to 3.0 bar is recommended with clear, non-aggressive water supply)</li> <li>Life Cycles of Mechanism: The lifetime of sea water test and dirty water test have passed 100,000 cycles</li> <li>Flush Control Plates: ABS made chrome plated flush control plates which is compatible for Single Piece Slim in-wall Cistern (JCS-WHT-2400P)</li> <li>Water inlet: ½" water supply connection from top.</li> </ul> |
| <ul> <li>For installation of a wall-hung WC with bolt fixing set at 180 or 230 mm centres</li> <li>For installation in a load bearing stud wall.</li> </ul>                                                                                                                                                                                                                                                                                                                                                                                                                                                                                                                                                                                                                                                                                                      |
| -                                                                                                                                                                                                                                                                                                                                                                                                                                                                                                                                                                                                                                                                                                                                                                                                                                                                |