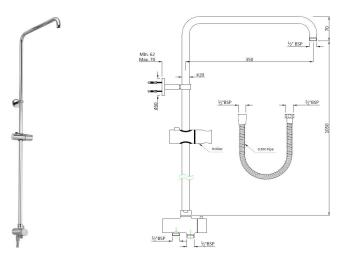

| Product Code                  | SHA-CHR-1217NR                                                                                                                                                                                                                                                                                               |
|-------------------------------|--------------------------------------------------------------------------------------------------------------------------------------------------------------------------------------------------------------------------------------------------------------------------------------------------------------|
| Description                   | Exposed Shower Pipe with Provision for Simultaneous Working of Showers with<br>Operating Diverter Knob, L-Type in Round Shape 20mm dia., Size 1120X410mm<br>with Sliding Holder for Hand Shower, Wall Bracket & 8mm dia, 0.5M Long Flexible<br>Tube (for connection to Exposed Shower Mixer) Without Showers |
| Recommended Water<br>Pressure | 1.0 Bar - 3.0 Bar                                                                                                                                                                                                                                                                                            |
|                               | Brass Rod as per IS:319-1989                                                                                                                                                                                                                                                                                 |
|                               | Cu (56.0-59.0), Pb (2.0-3.5), Fe (0.0-0.35), Total Impurity (0.0-0.7), Zn (Remainder)                                                                                                                                                                                                                        |
|                               | Brass Sheets as per IS:410-1977                                                                                                                                                                                                                                                                              |
|                               | Cu (61.5-64.5), Pb (0.0-0.3), Fe (0.0-0.075), Total Impurity (0.0-0.6), Zn                                                                                                                                                                                                                                   |
| Material Composition          | (Remainder)                                                                                                                                                                                                                                                                                                  |
| Specification in              |                                                                                                                                                                                                                                                                                                              |
| Percentage                    | Brass Pipe as per IS:407-1996                                                                                                                                                                                                                                                                                |
|                               | Cu (62.0-65.0), Pb (0.0-0.3), Fe (0.0-0.01), Total Impurity (0.0-0.6), Zn (Remainder)                                                                                                                                                                                                                        |
|                               | ABS Specification                                                                                                                                                                                                                                                                                            |
|                               | Specific Gravity g/cm2 (1.06-1.10), Melt Mass Flow Rate g/10 min. (20-26),                                                                                                                                                                                                                                   |
|                               | Rockwell Hardness (95-115), DTUL @ 66 psi /0.45 MPa 0C (78-102)                                                                                                                                                                                                                                              |
| Water Tightness               | 5 bar (Pass)                                                                                                                                                                                                                                                                                                 |
| Finish                        | Plating: Nickel-10.0 micron Chromium-0.3 micron                                                                                                                                                                                                                                                              |
|                               | Salt Spray (200 hrs + Validated)                                                                                                                                                                                                                                                                             |
|                               | Adhesion (Pass)                                                                                                                                                                                                                                                                                              |
| Available Colour<br>Finishing | CHROME (CHR)                                                                                                                                                                                                                                                                                                 |
| DISCLAIMER: Our every         | effort has been made to ensure factual accuracy, the information presented                                                                                                                                                                                                                                   |
| subject to changes due t      | to requirements in different sites, markets and/ or countries. Jaquar reserves the sary amendments at any time without prior notice.                                                                                                                                                                         |